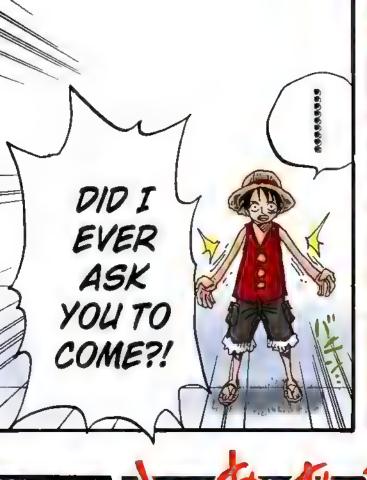

HE'S FLYING

Chapter 391: THE GIRL

THEY CALLED A DEMON

STOP!

Q: In chapter 367, Sanji breaks a Transponder Snail. That's terrible!!

The Transponder Snail didn't do a thing to him! Do you want the Transponder Snail to cry? It'll scream out in pain, y'know? Maybe its body won't hurt, but it'll cry because of emotional hurt. So let's apologize.